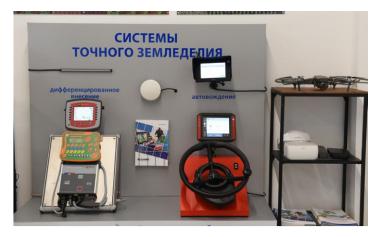

Training stand: "Systems of precision agriculture" with quadrocopter Mavic Pro 2 and virtual reality glasses DJI

Stara Imperador sprayer cabin (Brazil) –agro simulator for preparing specialists in agriculture