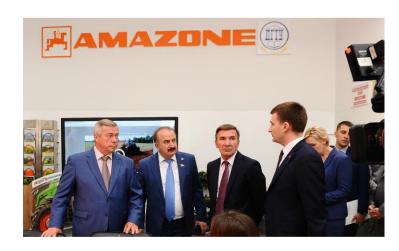

## INNOVATION CENTRE WITH AMAZONE WERKE

Delegation from DSTU at AMAZONE-WERKE plant

Negotiations at Osnabrück University

Joint participation with the international partners in "Golden Autumn 2018" fair

DSTU delegates testing Pantera selfpropelled sprayer in Germany

## INNOVATION CENTRE WITH AMAZONE WERKE

Rostov Region Governor visit to DSTU

Cooperation agreement between DSTU and Amazone-Werke

Precision Agriculture Class

Fertilizer Spreader ZA-M Stand in the Precision Agriculture class