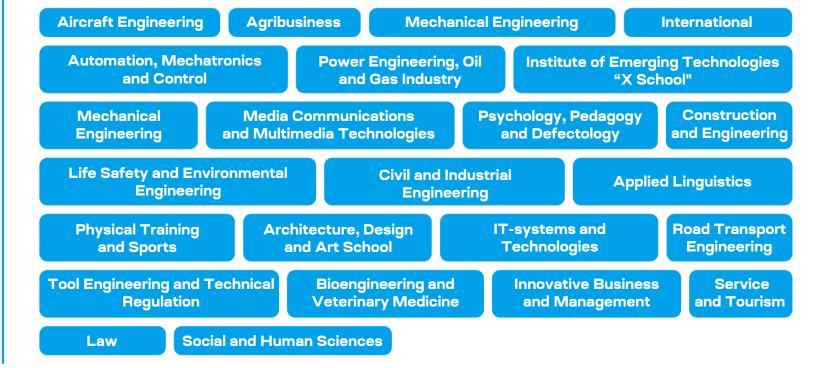

## **DSTU STRUCTURE**

fields of study

**ARTS & HUMANITIES** 

LIFE SCIENCES & BIO MEDICINE

**NATURAL SCIENCES** 

**SOCIAL SCIENCES** 

**ENGINEERING & IT** 

24 faculties

## **KEY STUDY AREAS**