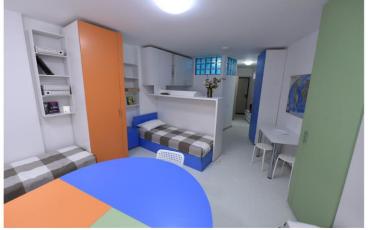

## **DSTU CAMPUS**

«Nauka» Industrial facility

New dormitories (14 000 - 17 000 rub/year)

Scientific-educational facilities