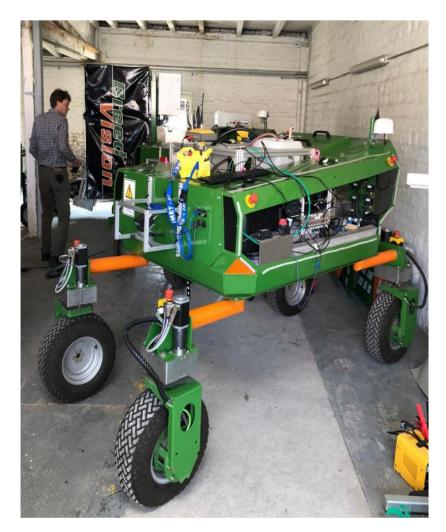

Amazone-Werke and Scientific Centre "Donskoy": working together on unmanned robot for soil analysis