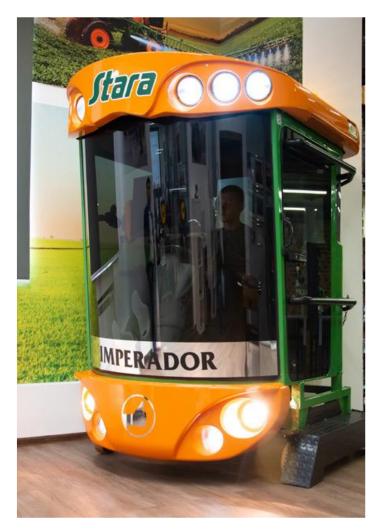

Training stand: "Systems of precision agriculture" with quadrocopter Mavic Pro 2 and virtual reality glasses DJI

Stara Imperador sprayer cabin (Brazil) –agro simulator for preparing specialists in agriculture