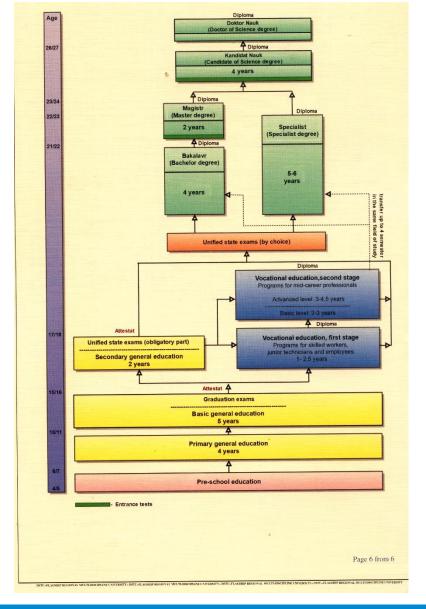

### HOW DOES THE EUROPEAN DIPLOMA SUPPLEMENT CORRELATES WITH RUSSIAN EDUCATION DOCUMENTS?

- It is issued in English, which makes it understandable to foreigners
- It allows to understand subjects and exact period of the graduate's study, his or her results and qualifications obtained at the end of training
- The number of training hours is given in European units ("credits")
- Russian grades are transferred to their European counterparts (from A to F)
- There is information about the average grade of the graduate, the name of all course projects, works, internships, academic mobility, his or her academic and professional rights
- Comprehensive information about DSTU and Russian education system is provided