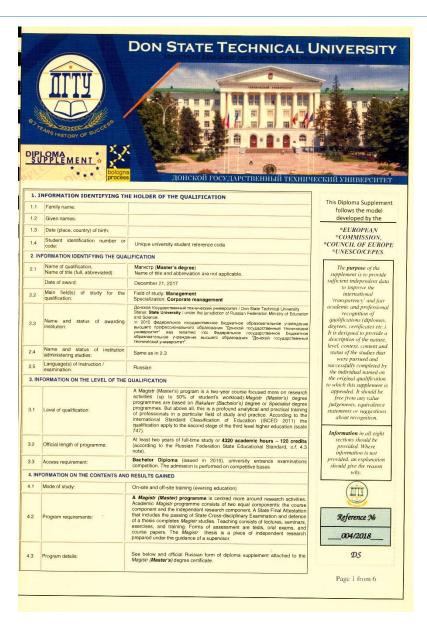

#### **EUROPEAN DIPLOMA SUPPLEMENT CONTAINS SECTIONS:**

- European supplement holder's personal information
- Information about acquired qualification
- Information about qualification level
- Information about the content of the program and obtained results.
  The results of students ' training are given taking into account the
  national and European assessment systems, the intensity of
  disciplines in academic hours is translated into the system of
  European units "credits"
- Information about qualifications' functions
- Additional information about university
- Certification of the supplement
- Information of national system of higher education