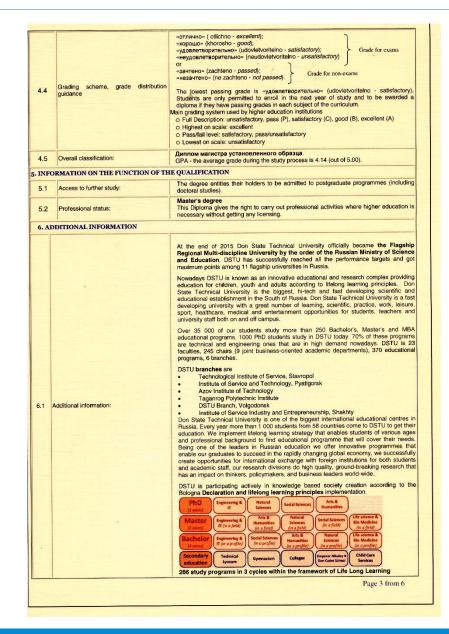

#### **EUROPEAN DIPLOMA SUPPLEMENT CONTAINS SECTIONS:**

- European supplement holder's personal information
- Information about acquired qualification
- Information about qualification level
- Information about the content of the program and obtained results.
  The results of students ' training are given taking into account the
  national and European assessment systems, the intensity of
  disciplines in academic hours is translated into the system of
  European units "credits"
- Information about qualifications' functions
- Additional information about university
- Certification of the supplement
- Information of national system of higher education

### HOW DOES THE EUROPEAN DIPLOMA SUPPLEMENT CORRELATES WITH RUSSIAN EDUCATION DOCUMENTS?

- It is issued in English, which makes it understandable to foreigners
- It allows to understand subjects and exact period of the graduate's study, his or her results and qualifications obtained at the end of training
- The number of training hours is given in European units ("credits")
- Russian grades are transferred to their European counterparts (from A to F)
- There is information about the average grade of the graduate, the name of all course projects, works, internships, academic mobility, his or her academic and professional rights
- Comprehensive information about DSTU and Russian education system is provided